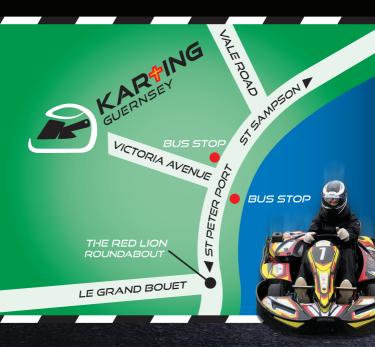

# **BOOK ONLINE**

kartingguernsey.co.uk

From the main roundabout in St Peter Port you need to head north along the coast road in the direction of St Sampson. You will come to a set of traffic lights, go straight through these and follow the road on at the next mini roundabout.

Drive for a further 200m then turn left down Victoria Avenue and you will find us opposite the Guernsey Bowl.

From Town head North to Victoria Avenue From St Sampson head South to Victoria Avenue.

Call: 07781 116326

Email: contact@kartingguernsey.co.uk
The Track, Victoria Avenue, St Sampson, Guernsey, GY2 4BB